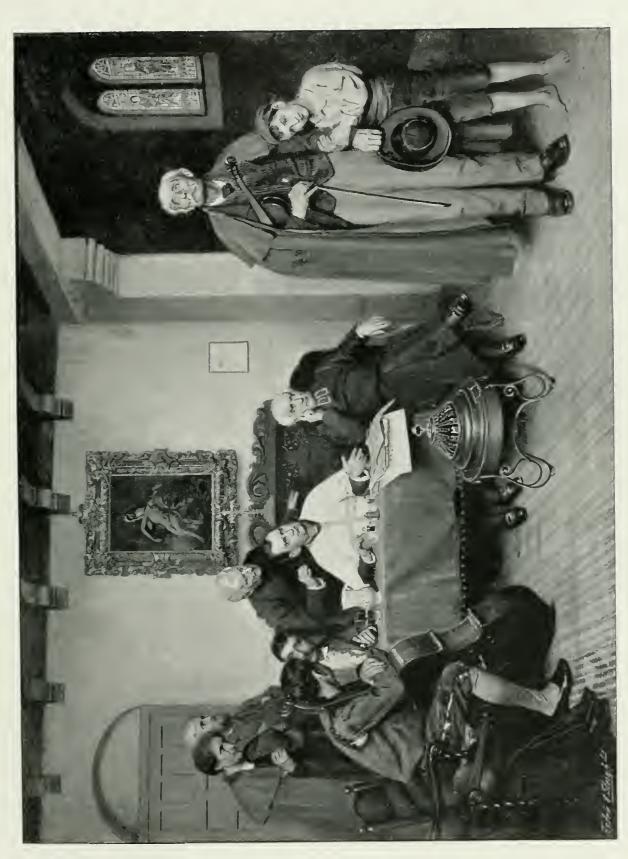

To refer first to imaginative and classical designs, one naturally turns in the first place to Lord Leighton's last and unfinished picture of "Clytie," which, as a fervid and fascinating conception of the nymph adoring the god of day, is as fine as anything the late President ever produced. Sir John Millais, the state of whose health it is unnecessary to refer to except with an expression of warm sympathy, is best seen in his study of "A Forerunner"—a figure in which the motive is not without its pathos, and the outlines those of the great master who for half a century has witched us with ever-recurring evidence of his genius. Mr. Alma-Tadema, in two comparatively unimportant compositions, "The Coliseum" and "Whispering Noon," still exhibits the archaeological research in which he has no peer, together with the technical skill which represents marbles and